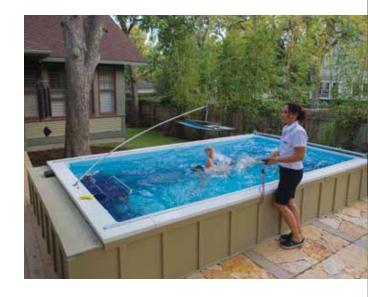

#### **ENDLESS POOL FASTLANE®**

The Fastlane puts the Endless Pool swim current in any traditional backyard pool.

Without the Fastlane, attempting to swim in a traditional pool is frustrating: five strokes, wall, five strokes, wall.... Flip-turns impede your exercise, endurance training, and even the simple enjoyment of a swimming rhythm.

With the Fastlane, your pool – be it kidney-shaped, freeform, or Grecian – will sport the best swim current available. The current is smooth, generously sized, and fully adjustable with the handy, water resistant remote.

With Deck-Mount and Wall-Mount options, the Fastlane securely anchors to new and existing pools. All connections and hoses remain hidden beneath the pool deck.

For swimming, exercise, relaxation, or just a new twist to your next round of Marco Polo, let the Fastlane bring new-school functionality to your old-school pool.

# Make the ordinary extraordinary. Call today. **800-732-8660**

Fun for the entire family