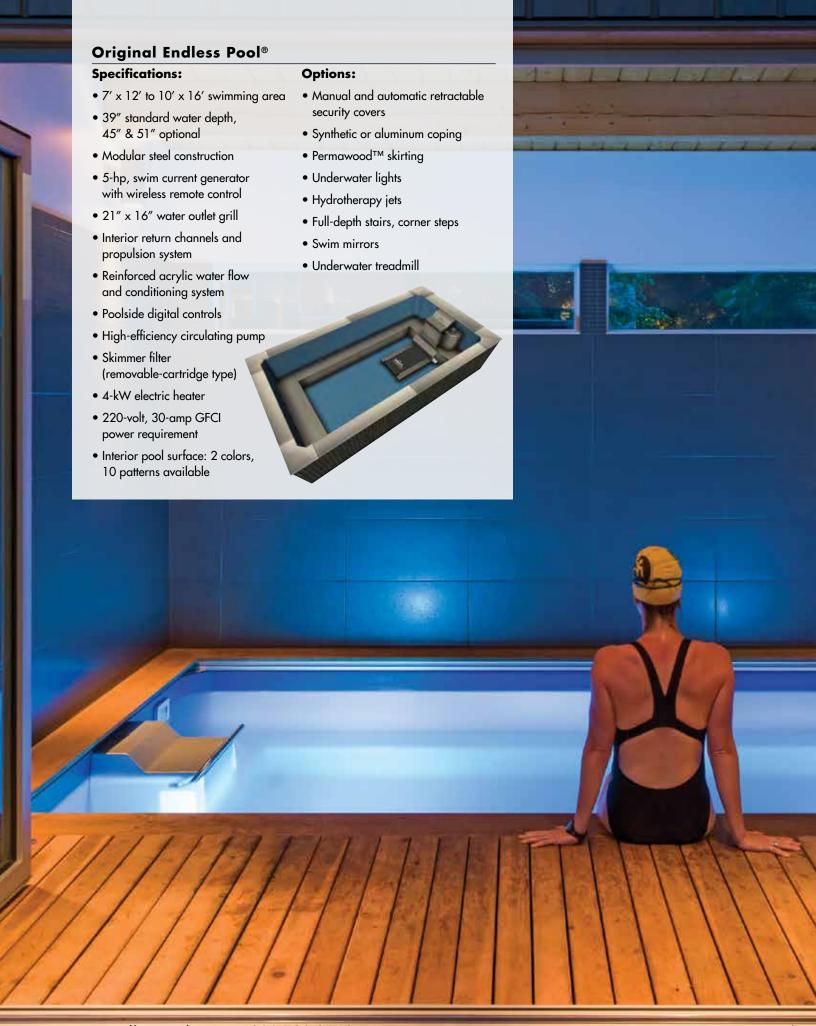

# ORIGINAL ENDLESS POOL®

The dream of swimming at home starts here.

Our signature pool is so compact that it's simple to maintain and affordable to heat year-round. Yet its state-of-the-art current makes it feel as long as a river; you can swim 'endlessly,' without ever making a flip turn. It's the biggest pool you'll ever need.

Install it indoors or out, in your backyard or basement, in a greenhouse or garage, in a courtyard or a corner.

With sizing customizable in 1' increments, the Endless Pool adapts to your space requirements.

With your choice of swim currents (turn the page for details) you can have exactly the swim experience you want. It's fully adjustable to meet your goals and those of everyone in your household.

Bring the dream home