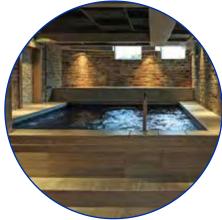

# POOL SERIES

- Compact, modular construction lets you install indoors or out, even in existing spaces. All components fit easily through doors and down stairs.
- Economical to use year-round, thanks to its energy efficient pump and compact structure.
- Beautiful because you determine the aesthetic. Choose from multiple models, with a range of sizes, depths, and numerous finishing options to suit your taste and budget.

**Room for entertaining** 

Relax in sculpted spa seats

Quicker therapy and rehab results