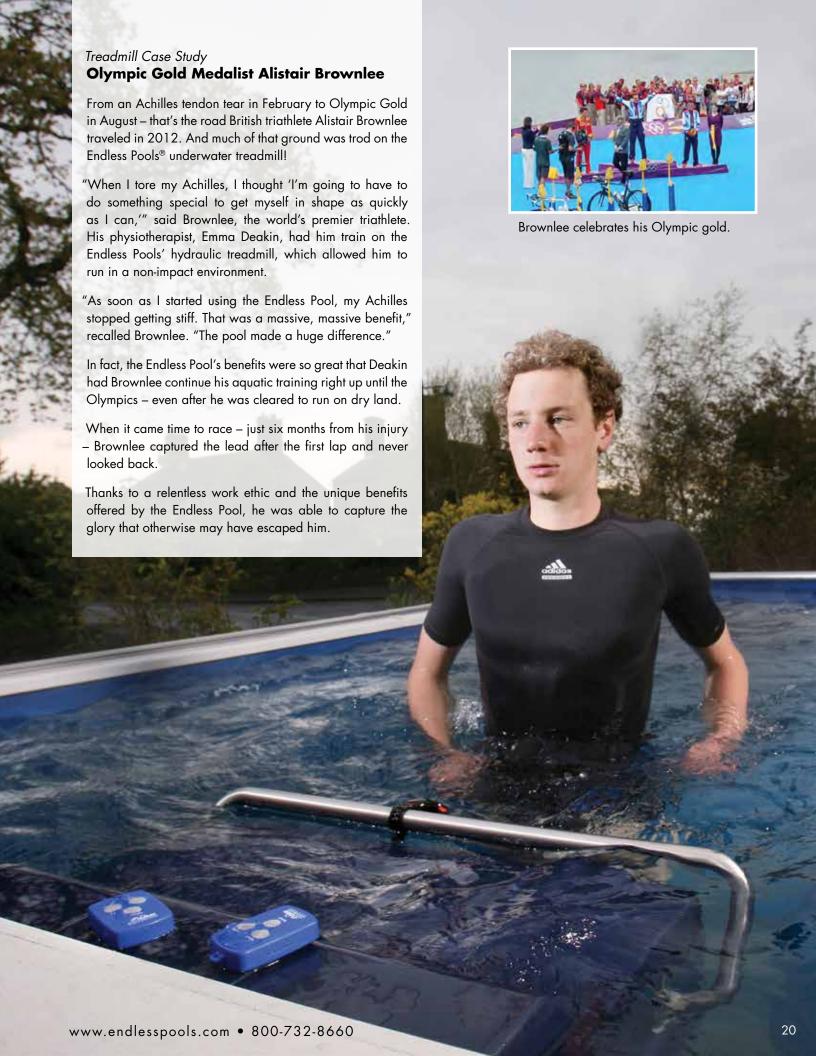

## **AQUATIC TREADMILLS**

Our hydraulic treadmill turns your Endless Pool® into a versatile home gym.

Turn on the swim current to add intensity to your walk, jog, or run; the current's resistance also helps you develop your core conditioning. Both the treadmill and the current have adjustable speeds to let you tailor and progress your workouts.

The hydraulic treadmill features a spacious 20" wide belt. With its 5-hp motor, it reaches a top speed of 4.0 mph. The handy, water resistant remote lets you control the power and the speed. A manual treadmill is also available.

Maximize the potential of your Endless Pool. Ask your Design Representative about including a treadmill.