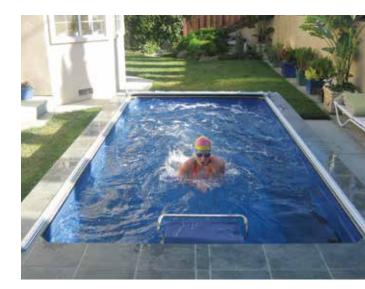

# ORIGINAL ENDLESS POOL®

The dream of swimming at home starts here.

Our signature pool is so compact that it's simple to maintain and affordable to heat year-round. Yet its state-of-the-art current makes it feel as long as a river; you can swim 'endlessly,' without ever making a flip turn. It's the biggest pool you'll ever need.

Install it indoors or out, in your backyard or basement, in a greenhouse or garage, in a courtyard or a corner.

With sizing customizable in 1' increments, the Endless Pool adapts to your space requirements.

With your choice of swim currents (turn the page for details) you can have exactly the swim experience you want. It's fully adjustable to meet your goals and those of everyone in your household.

Bring the dream home