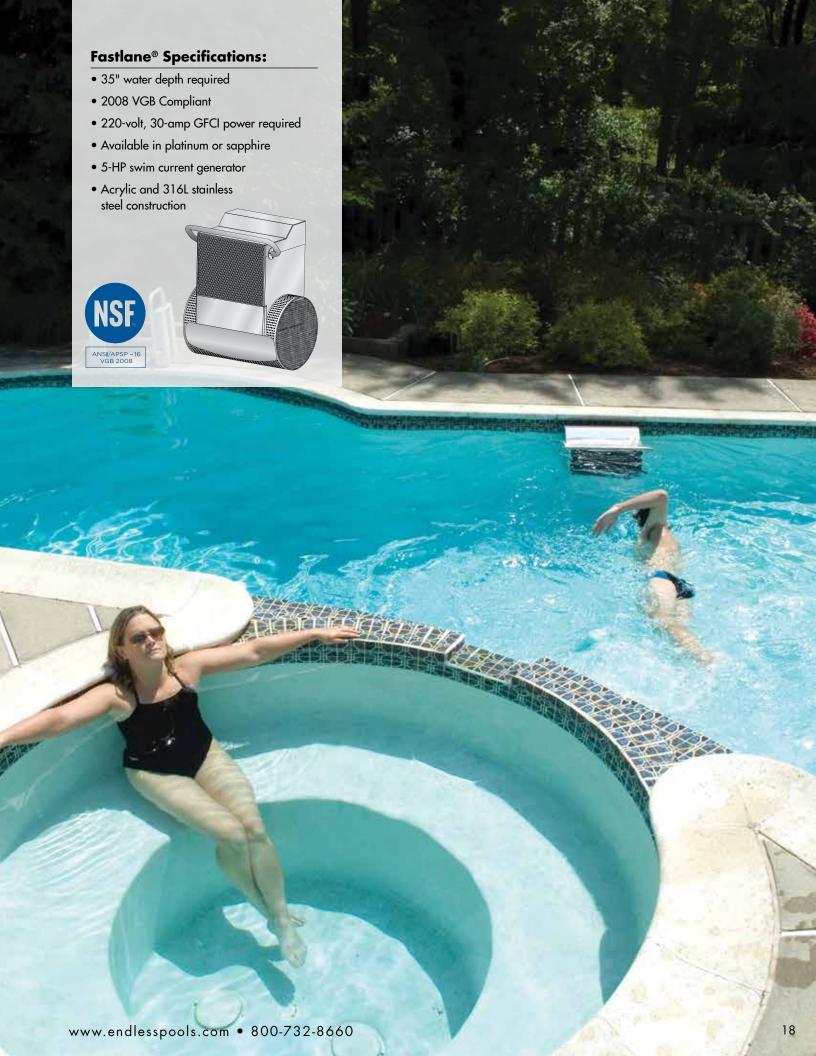

#### **ENDLESS POOL FASTLANE®**

The Fastlane puts the Endless Pool swim current in any traditional backyard pool.

Without the Fastlane, attempting to swim in a traditional pool is frustrating: five strokes, wall, five strokes, wall.... Flip-turns impede your exercise, endurance training, and even the simple enjoyment of a swimming rhythm.

With the Fastlane, your pool – be it kidney-shaped, freeform, or Grecian – will sport the best swim current available. The current is smooth, generously sized, and fully adjustable with the handy, water resistant remote.

With Deck-Mount and Wall-Mount options, the Fastlane securely anchors to new and existing pools. All connections and hoses remain hidden beneath the pool deck.

For swimming, exercise, relaxation, or just a new twist to your next round of Marco Polo, let the Fastlane bring new-school functionality to your old-school pool.

# Make the ordinary extraordinary. Call today. **800-732-8660**

Fun for the entire family