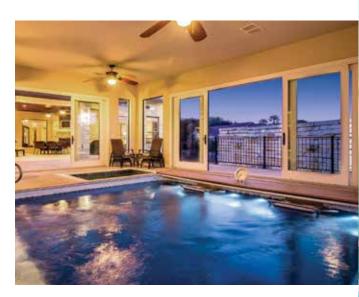

# POOL SERIES

- Compact, modular construction lets you install indoors or out, even in existing spaces. All components fit easily through doors and down stairs.
- Economical to use year-round, thanks to its energy efficient pump and compact structure.
- Beautiful because you determine the aesthetic. Choose from multiple models, with a range of sizes, depths, and numerous finishing options to suit your taste and budget.

# ORIGINAL ENDLESS POOL®

The dream of swimming at home starts here.

Our signature pool is so compact that it's simple to maintain and affordable to heat year-round. Yet its state-of-the-art current makes it feel as long as a river; you can swim 'endlessly,' without ever making a flip turn. It's the biggest pool you'll ever need.

Install it indoors or out, in your backyard or basement, in a greenhouse or garage, in a courtyard or a corner.

With sizing customizable in 1' increments, the Endless Pool adapts to your space requirements.