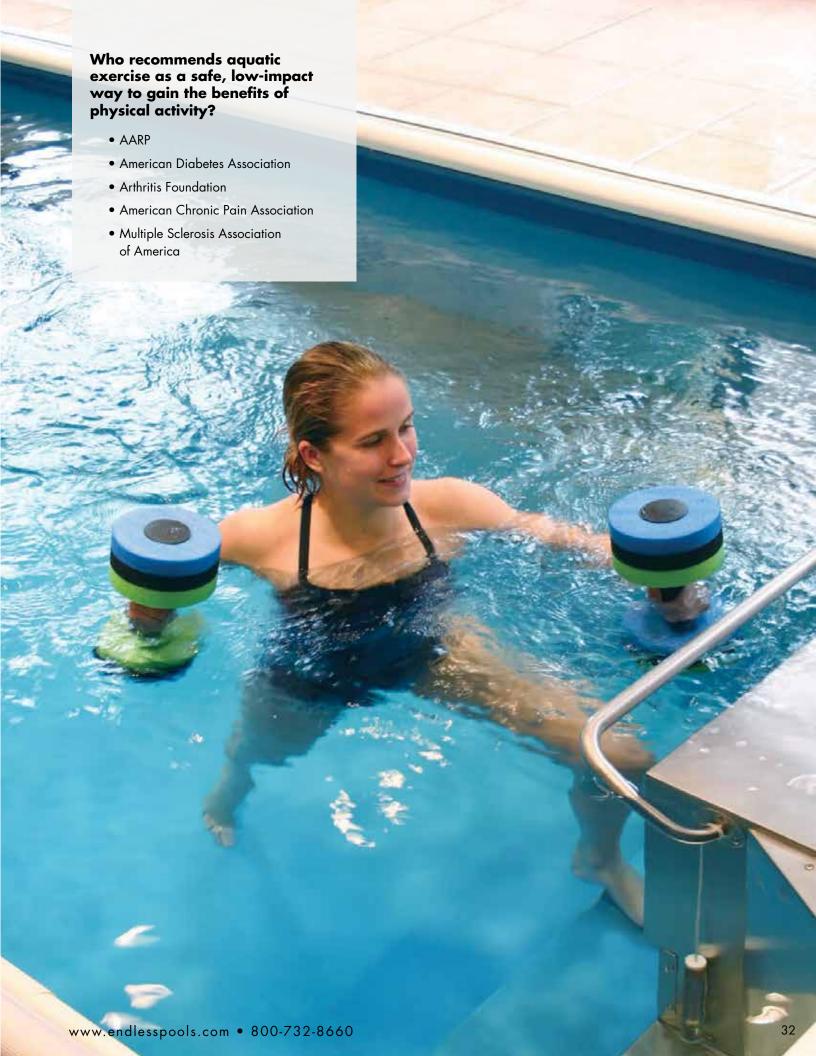

#### THE MIRACLE OF AQUATIC EXERCISE

For people of all ages and abilities, regular aquatic exercise has been proven to:

- Increase flexibility and strengthen muscles
- Relieve the symptoms of many medical conditions
- Improve balance and agility
- Decrease joint swelling and reduce pain
- Permit effective low-impact exercise

There are a few reasons for this. First, water's buoyancy can reduce your body weight up to 90%, which dramatically reduces tension and eliminates stress on joints and muscles.

Second, water's natural resistance (enhanced with our optional swim current or jets) makes for a sufficiently challenging workout.

Lastly, water temperature can promote healing. The temperature-controlled Endless Pool can be heated up to 92° F (104° with our 19′ Dual-Temperature Swim Spa) to relax muscles and increase blood flow; that's especially soothing for muscle spasms, back pain, arthritis, or fibromyalgia. Cooler water often provides relief from multiple sclerosis and other ailments.