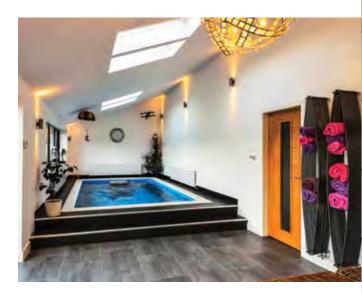

# **ENDLESS POOLS® SPA SERIES**

Spa luxury. Endless Pool efficiency. You can have it all.

Our beautifully sculpted acrylic spa turns your home into a year-round oasis. Swim, exercise, play, entertain – it's the perfect 'staycation' destination for family, friends, and solo retreats.

Your Endless Pool Spa arrives pre-plumbed and ready to install on any sound, level surface: transform your patio, convert your garage into an aquatic escape, or dedicate new construction to your future wellbeing.

Just sink into our ergonomically designed spa seats, and you're within easy reach of the push-button controls. Turn up the hydrotherapy jets to melt your stress away, or set the mood with the spa's underwater lighting.