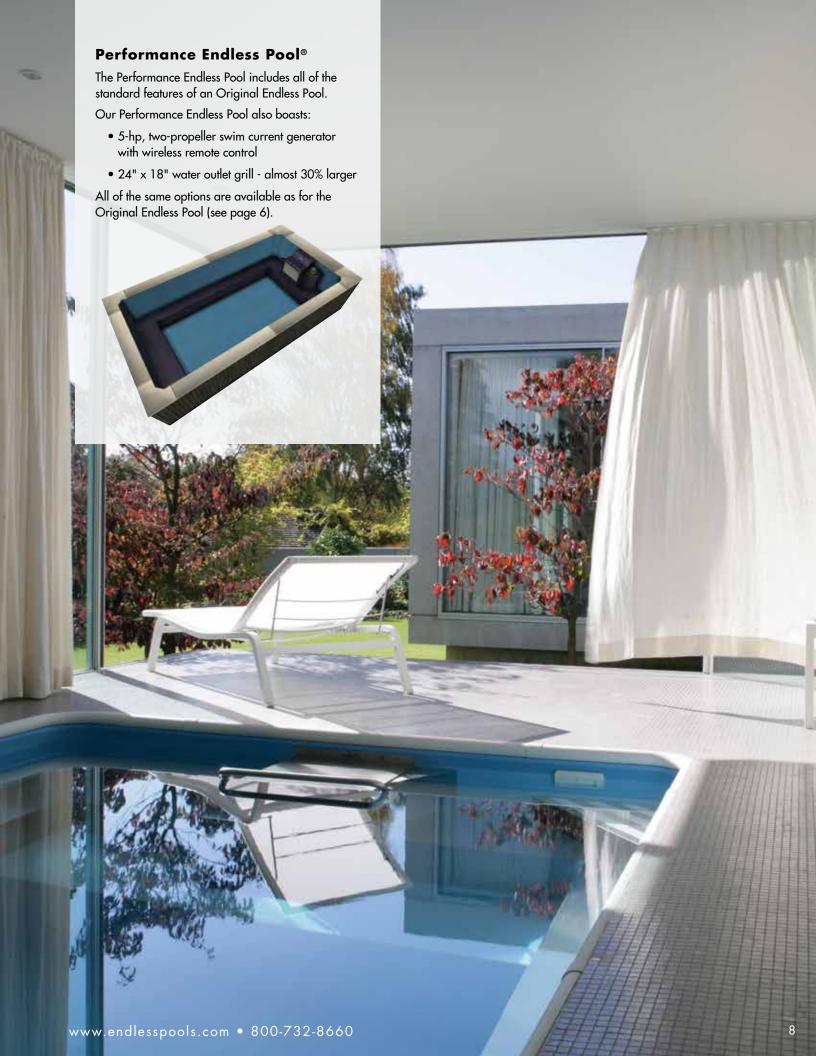

## PERFORMANCE ENDLESS POOL®

Step up to a smoother, more versatile current.

Our Performance current is both smoother and, at its top speed, faster than our Original Endless Pool current. The customdesigned two-propeller system delivers a superior swim current:

**It's larger.** The system moves more water, requiring a 24"x18" outlet grill – that's almost 30% larger than in our Original model! The broader, deeper current gives beginners more room to drift.

**It's faster** (or not). Power it up to its demanding top speed of 1:05/100 yards, or at the push of a button, slow the current down to a gentle pace.

**It's smoother.** Many swimmers even call it "soft." We can get technical about the propellers' counter-rotation and how interior turning vanes calm turbulence, but it all comes down to this – the current just feels better!

A significant step up from our Original current, the Performance Endless Pool offers greater versatility for all.

Whether you're a strong swimmer or a novice, this pool adapts to where you are now ... and delivers an ideal environment in which to grow your skills and your fitness level.