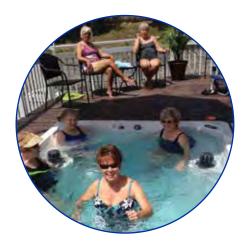

**Room for entertaining** 

Relax in sculpted spa seats

Quicker therapy and rehab results

# SPA SERIES

- Two-in-One Design lets you enjoy both a luxury spa and a fully adjustable swim current for swimming or resistance exercise.
- Easy Installation as it arrives ready to plug-and-play on any sound, level surface. Perfect for outdoors, a converted garage, or new construction.
- Four Models to fit just about any space. The 19' model has separate swim and hot tub areas with independent temperature controls!