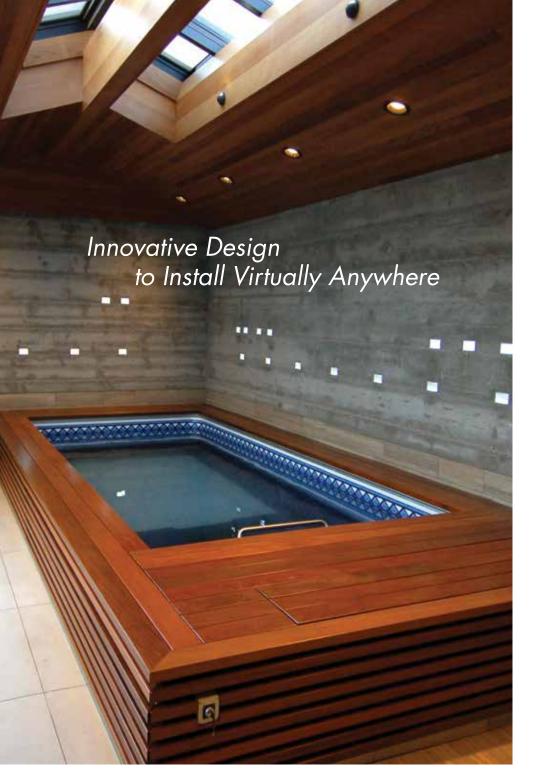

## MAKE ANY ROOM YOUR POOL ROOM

It's the most site-friendly pool on the market. With our Pool Series' modular design, all parts fit through doorways and down stairs. The installation possibilities are as 'endless' as our swim current!

You can install an Endless Pool in a space as small as  $9' \times 15'$ . Our WaterWell has a footprint as small as  $8' \times 9'$ !

The option for a corner installation gives you even more flexibility. Our low-chlorine water purification keeps the smallest pool rooms smelling fresh, while our secure cover options make controlling humidity a breeze!