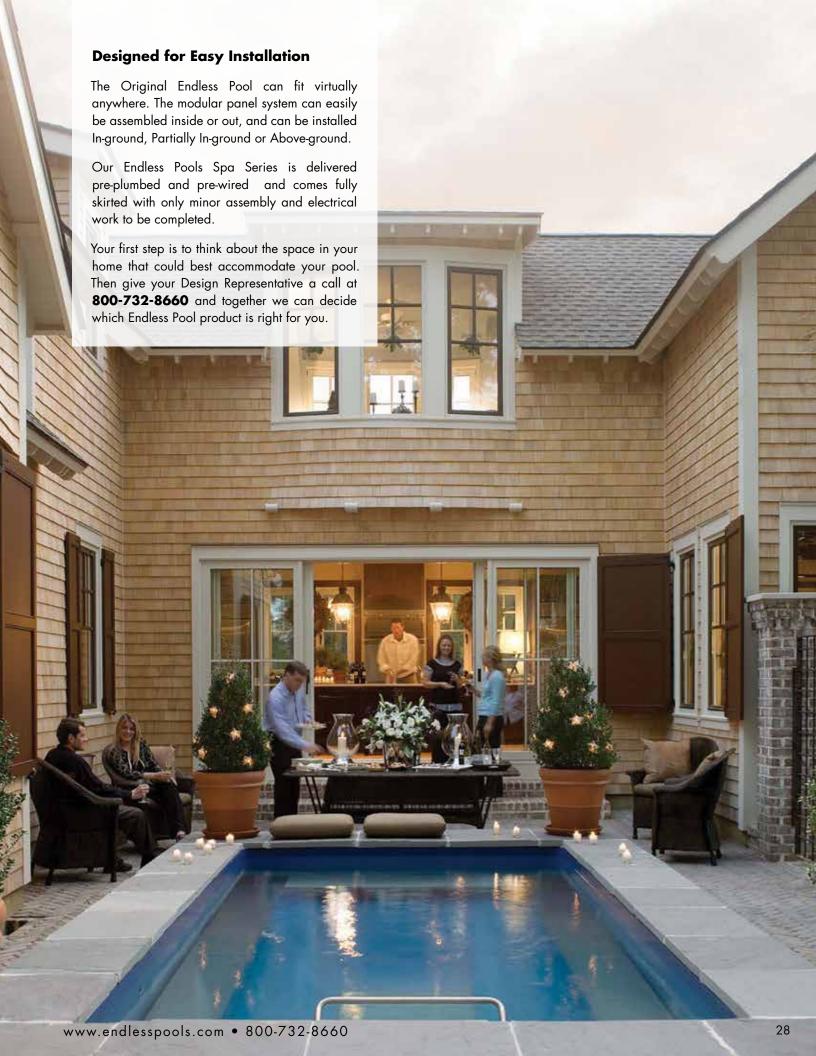

# **ENDLESS POOLS® SPA SERIES**

Spa luxury. Endless Pool efficiency. You can have it all.

Our beautifully sculpted acrylic spa turns your home into a year-round oasis. Swim, exercise, play, entertain – it's the perfect 'staycation' destination for family, friends, and solo retreats.

Your Endless Pool Spa arrives pre-plumbed and ready to install on any sound, level surface: transform your patio, convert your garage into an aquatic escape, or dedicate new construction to your future wellbeing.

Just sink into our ergonomically designed spa seats, and you're within easy reach of the push-button controls. Turn up the hydrotherapy jets to melt your stress away, or set the mood with the spa's underwater lighting.