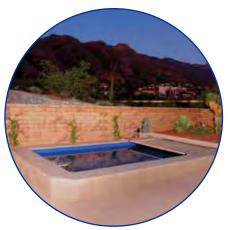

# POOL SERIES

- Compact, modular construction lets you install indoors or out, even in existing spaces. All components fit easily through doors and down stairs.
- Economical to use year-round, thanks to its energy efficient pump and compact structure.
- Beautiful because you determine the aesthetic. Choose from multiple models, with a range of sizes, depths, and numerous finishing options to suit your taste and budget.