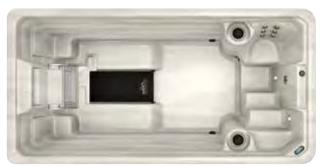

## **DUAL-PROPULSION ENDLESS POOL®**

For couples who want to stay fit together, and for families who want more active playtime, the Dual-Propulsion Endless Pool lets you have it all.

With two swim currents, you and a partner can swim or exercise at the same time, each at your own independently controlled speed. Competitive pairs can challenge each other with every swim!

Swim Together, Stay Together. Call today. **800-732-8660** 

#### As Seen on TV

NBC's hit weight-loss show, *The Biggest Loser*, used a Dual-Propulsion Endless Pool for their contestants. Complete with two hydraulically powered underwater treadmills, the adjustable-speed current delivered a progressively challenging, low-impact workout.

A swimming machine made for two