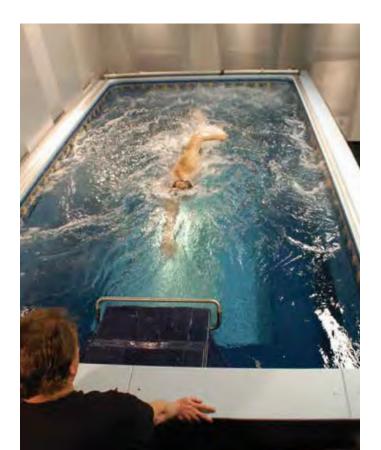

# HIGH PERFORMANCE ENDLESS POOL®

The competition-level pool for the competitive athlete.

Launched at the IRONMAN<sup>TM</sup> World Championship in Kona, our High Performance current maxes out at a competitive :55/100-yard pace.

Utilizing the same dual-propeller system as our Performance model, the High Performance Endless Pool is augmented by a 7.5-hp motor and upgraded pump, both standard. The result is a swim current that's quieter and more powerful. Think of it as the strong silent type.

Like the ocean currents at Kona, the High Performance current is smooth, clear, robust, and warm. Unlike Kona, you can control the current's pace with the push of a button.

Every Endless Pool installs indoors or out, can be customized to suit any aesthetic, and has a fully adjustable current for beginning swimmers or light aerobic resistance. But the High Performance model adjusts higher, for a most vigorous challenge!