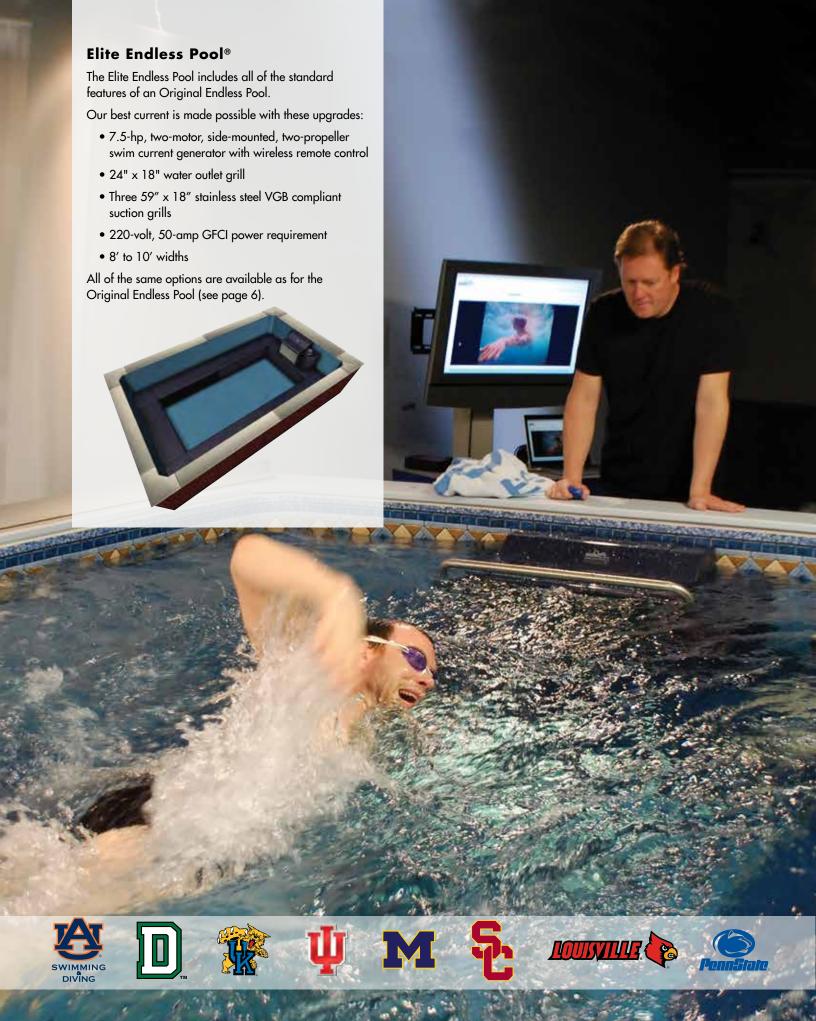

## **ELITE ENDLESS POOL®**

When only the best will do.

What makes the Elite Endless Pool so revolutionary? It starts with the construction. A 7.5-hp motor drives two custom-designed propellers, moving more than double the water volume of our powerful Original current system. The propellers' greater distance from the outlet grill (itself a spacious 24" x 18") gives the current more time to straighten, so you enjoy an ultra-smooth swim, at speeds up to :51/100-yards.

This is the stroke-training pool that's installed on the decks of University of Michigan, USC, Harvard, Auburn, Penn State, and SwimMAC Carolina. Now it's available for residential installation.

Turbulence-free power, high-volume precision ... that's what makes the Elite Endless Pool the choice for top-tier coaches, for great swimmers, and for swimmers who aspire to greatness.

Better Your Personal Best. Call today. **800-732-8660** 

The perfect coaching pool