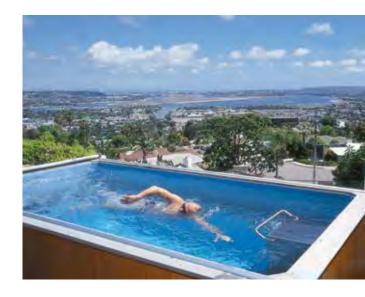

# ORIGINAL ENDLESS POOL®

The dream of swimming at home starts here.

Our signature pool is so compact that it's simple to maintain and affordable to heat year-round. Yet its state-of-the-art current makes it feel as long as a river; you can swim 'endlessly,' without ever making a flip turn. It's the biggest pool you'll ever need.

Install it indoors or out, in your backyard or basement, in a greenhouse or garage, in a courtyard or a corner.

With sizing customizable in 1' increments, the Endless Pool adapts to your space requirements.

With your choice of swim currents (turn the page for details) you can have exactly the swim experience you want. It's fully adjustable to meet your goals and those of everyone in your household.

Bring the dream home