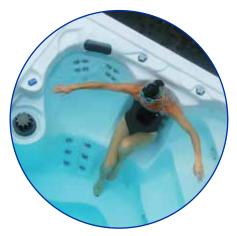

## SWIM AT HOMETM

Besides being enjoyable, swimming delivers one of the best workouts available.

- It uses more muscles than any other exercise.
- It develops strength and stamina with no harsh impact on joints or tendons.
- It provides an excellent cardiovascular workout.

In an Endless Pool®, swimming is even better!

- It's 20-30% more effective as no flip-turns are required.
- You'll swim against a current adjustable for all ability levels; as you get stronger, just push a button to make the current faster.