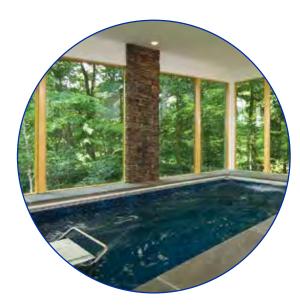

# **ENDLESS POOLS FIT ALMOST ANYWHERE**

The compact Endless Pool installs easily in your backyard, patio, sunroom, basement, or garage.

## AN OASIS OUTSIDE YOUR DOOR

A compact Endless Pool can fit in almost any backyard, no matter the size.

Compared to traditional pools, the Endless Pool requires less maintenance, heats more affordably, and preserves more of your property for gardening and other recreation.

#### **BACKYARD**

The backyard pool has long been a vital part of the American Dream of homeownership. An Endless Pool lets you realize that dream with more versatility for swimming and exercise as well as a smaller footprint to maximize the rest of your yard.