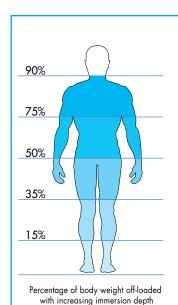

There are a few reasons for this. First, water's buoyancy can reduce your body weight up to 90%, which dramatically reduces tension and eliminates stress on joints and muscles.

Second, water's natural resistance (enhanced with our optional swim current or jets) makes for a sufficiently challenging workout.

# Why Aquatic Therapy Works

The deeper the water, the more buoyant your body becomes. And buoyancy leads to less weight being borne by your ankles, knees, and hips, so those joints experience less pain and stress.