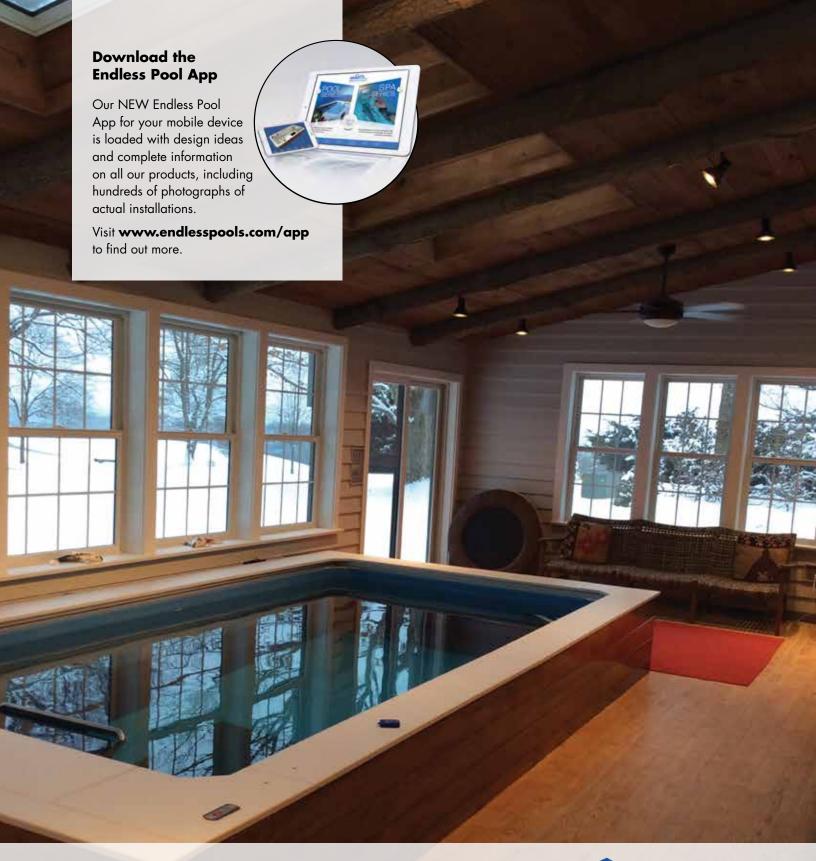

## MAKE ANY ROOM YOUR POOL ROOM

It's the most site-friendly pool on the market. With our Pool Series' modular design, all parts fit through doorways and down stairs. The installation possibilities are as 'endless' as our swim current!

#### **SUNROOM**

Bathe your pool in natural light for an al fresco feel while still in the safety of your home. During snowfall or by moonlight, the warm water of your Endless Pool feels even more welcoming!