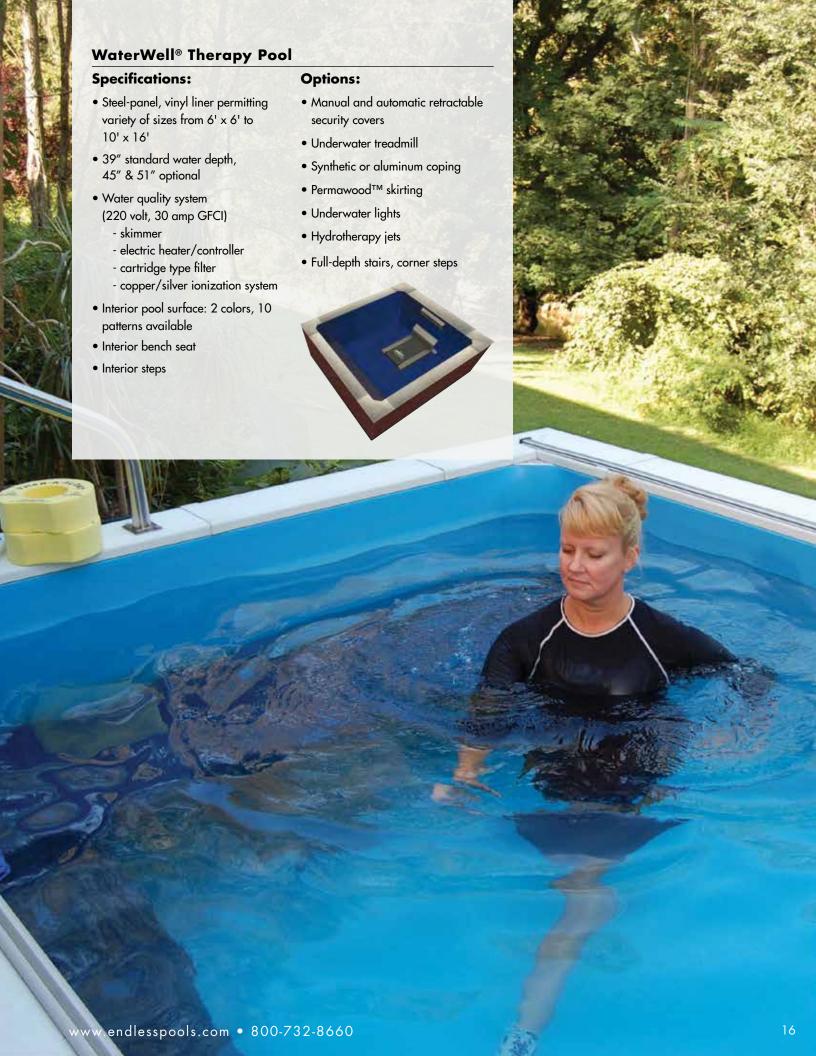

## WATERWELL® THERAPY POOL

If you need the buoyancy of water for exercise or therapy, why should you have to endure long drives to the pool, crowds, the smell of heavy chlorine, and cold water?

The WaterWell is designed specifically to bring the benefits of aquatic fitness into your home. It features:

- An interior bench/workout station
- Full temperature control
- A low-chlorine water-quality system
- Sizing adjustable to provide waist- or chest-deep water
- Hydrotherapy jets (optional)
- An underwater treadmill for low-impact walking, jogging, or running (optional)

A versatile therapy pool for a range of ailments, the WaterWell has the reliable construction of an Endless Pool® without the swim current. With the same modular design, the WaterWell fits almost anywhere, indoors or out, even in existing spaces.

To lose weight, relieve chronic pain and muscle spasms, improve flexibility, and build strength without stressing joints, the WaterWell gives you year-round, at-home convenience.

Treat yourself at home. Call today. **800-732-8660** 