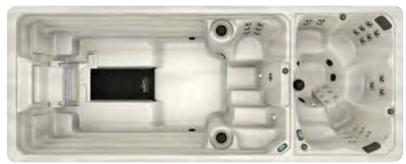

## WATERWELL® THERAPY POOL

If you need the buoyancy of water for exercise or therapy, why should you have to endure long drives to the pool, crowds, the smell of heavy chlorine, and cold water?

The WaterWell is designed specifically to bring the benefits of aquatic fitness into your home. It features:

- An interior bench/workout station
- Full temperature control
- A low-chlorine water-quality system
- Sizing adjustable to provide waist- or chest-deep water
- Hydrotherapy jets (optional)
- An underwater treadmill for low-impact walking, jogging, or running (optional)

A versatile therapy pool for a range of ailments, the WaterWell has the reliable construction of an Endless Pool® without the swim current. With the same modular design, the WaterWell fits almost anywhere, indoors or out, even in existing spaces.

To lose weight, relieve chronic pain and muscle spasms, improve flexibility, and build strength without stressing joints, the WaterWell gives you year-round, at-home convenience.

Treat yourself at home. Call today. **800-732-8660** 

Weightless workouts