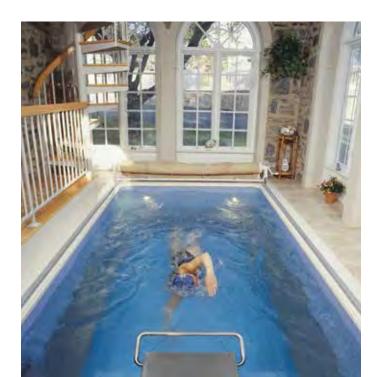

## MAKE ANY ROOM YOUR POOL ROOM

It's the most site-friendly pool on the market. With our Pool Series' modular design, all parts fit through doorways and down stairs. The installation possibilities are as 'endless' as our swim current!

You can install an Endless Pool in a space as small as  $9' \times 15'$ . Our WaterWell has a footprint as small as  $8' \times 9'$ !

The option for a corner installation gives you even more flexibility. Our low-chlorine water purification keeps the smallest pool rooms smelling fresh, while our secure cover options make controlling humidity a breeze!

#### **BASEMENT**

This surprising location is also surprisingly cost-effective, especially if you already have a concrete floor. Imagine taking a few steps down to your own private swimming grotto!