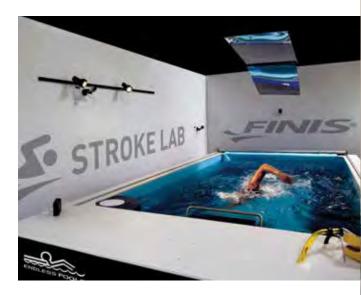

# See your stroke in real time.

Our mirrors let you monitor and improve your swimming technique. Their real-time feedback is a must for serious swimmers.

- The 2' x 3' Floor Mirror shows you your body roll and hand entry.
- Our angled Swim Mirror lets you monitor hand entry and pull-through, as well as shoulder rolls; it also helps you stay centered in the pool.
- The overhead Backstroke Mirror gives you a full-body view of this challenging stroke.

Made from polished stainless steel for safety and durability, the underwater mirrors are easily visible in the smooth, bubblefree Endless Pools swim current.

Exercise at your own pace