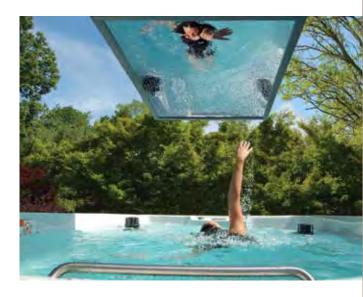

# See your stroke in real time.

Our mirrors let you monitor and improve your swimming technique. Their real-time feedback is a must for serious swimmers.

- The 2' x 3' Floor Mirror shows you your body roll and hand entry.
- Our angled Swim Mirror lets you monitor hand entry and pull-through, as well as shoulder rolls; it also helps you stay centered in the pool.
- The overhead Backstroke Mirror gives you a full-body view of this challenging stroke.

Made from polished stainless steel for safety and durability, the underwater mirrors are easily visible in the smooth, bubblefree Endless Pools swim current.

Exercise at your own pace