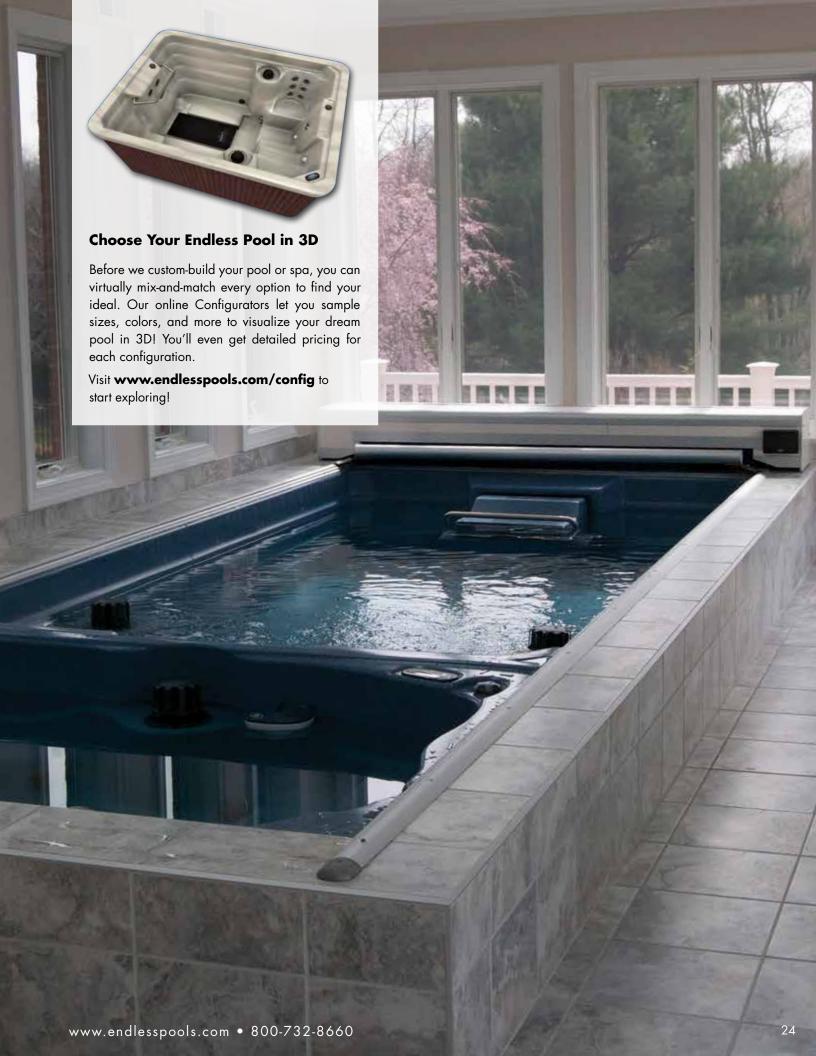

# **ENDLESS POOLS® SPA SERIES**

Spa luxury. Endless Pool efficiency. You can have it all.

Our beautifully sculpted acrylic spa turns your home into a year-round oasis. Swim, exercise, play, entertain – it's the perfect 'staycation' destination for family, friends, and solo retreats.

Your Endless Pool Spa arrives pre-plumbed and ready to install on any sound, level surface: transform your patio, convert your garage into an aquatic escape, or dedicate new construction to your future wellbeing.

Just sink into our ergonomically designed spa seats, and you're within easy reach of the push-button controls. Turn up the hydrotherapy jets to melt your stress away, or set the mood with the spa's underwater lighting.

Opt for the industry-best Endless Pools swim current, and your relaxing spa gains versatility as a fitness pool. You can adjust the speed from a gentle breaststroke to a challenging 1:08/100-yard swim pace. For even more exercise flexibility, add our underwater treadmill (see p. 19 for details).

With four sizes to choose from and options including enhanced LED lighting, waterproof Bluetooth speakers, and our deep-tissue Massage Wand, you can easily personalize your spa.

Turn the page to start customizing your Endless Pools Spa.