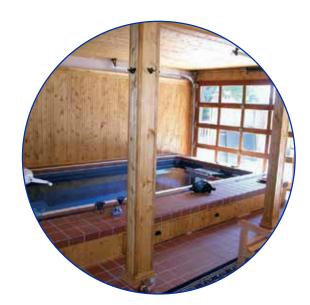

## MAKE ANY ROOM YOUR POOL ROOM

It's the most site-friendly pool on the market. With our Pool Series' modular design, all parts fit through doorways and down stairs. The installation possibilities are as 'endless' as our swim current!

You can install an Endless Pool in a space as small as  $9' \times 15'$ . Our WaterWell has a footprint as small as  $8' \times 9'$ !

The option for a corner installation gives you even more flexibility. Our low-chlorine water purification keeps the smallest pool rooms smelling fresh, while our secure cover options make controlling humidity a breeze!

## **GARAGE**

Move the lawnmower and dusty boxes aside, and you have an accessible, convenient location for your Endless Pool. As with basements, the concrete floor makes an ideal pre-prepped site.

**Existing garages** 