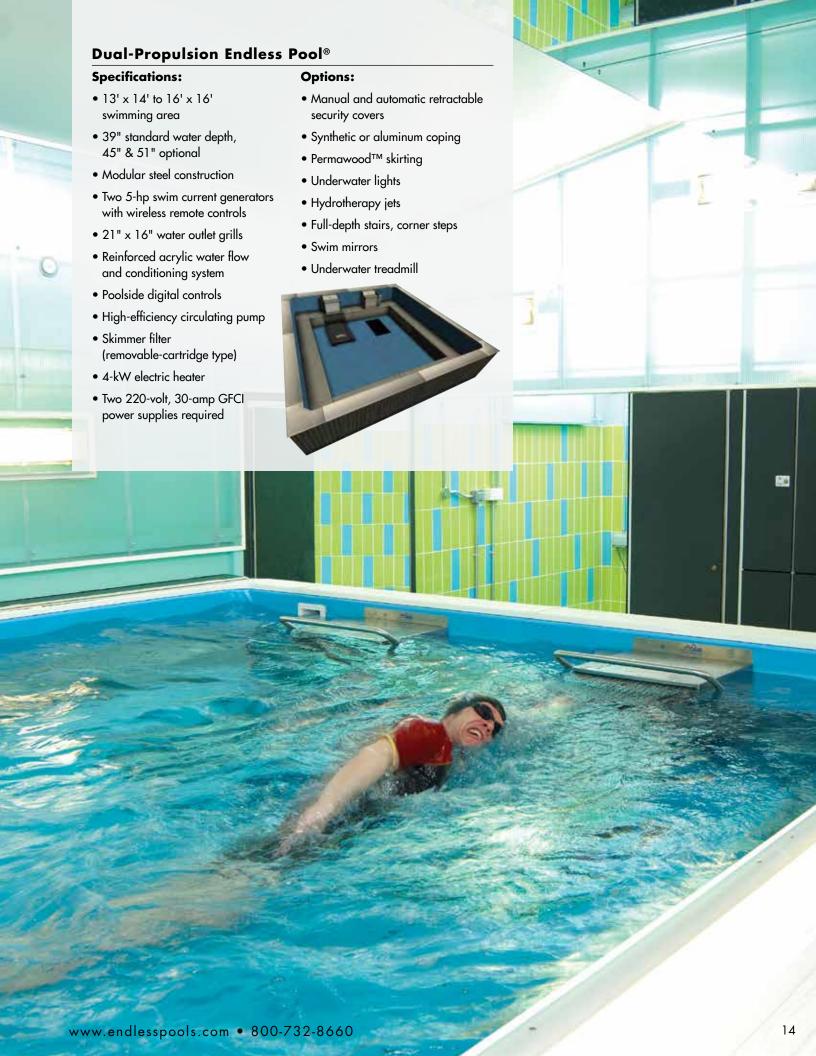

## **DUAL-PROPULSION ENDLESS POOL®**

For couples who want to stay fit together, and for families who want more active playtime, the Dual-Propulsion Endless Pool lets you have it all.

With two swim currents, you and a partner can swim or exercise at the same time, each at your own independently controlled speed. Competitive pairs can challenge each other with every swim!

Swim Together, Stay Together. Call today. **800-732-8660** 

#### As Seen on TV

NBC's hit weight-loss show, *The Biggest Loser*, used a Dual-Propulsion Endless Pool for their contestants. Complete with two hydraulically powered underwater treadmills, the adjustable-speed current delivered a progressively challenging, low-impact workout.

A swimming machine made for two