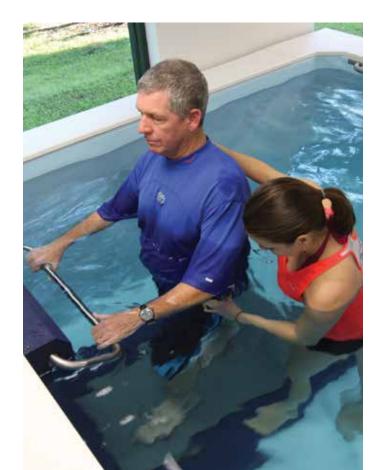

# **Walking and Running**

For many people, running — even walking — can be dauntingly painful. Our underwater treadmill allows you to exercise pain free.

#### **Warm Water Therapy**

Warm water assists in relaxing muscles and increasing blood flow to injured areas while improving endurance and conditioning.

## **Adjustable Resistance**

The natural resistance of water combined with our swim current will provide you with a challenging workout.