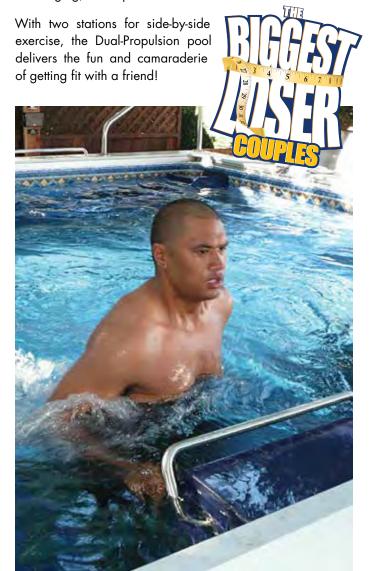

## **DUAL-PROPULSION ENDLESS POOL®**

For couples who want to stay fit together, and for families who want more active playtime, the Dual-Propulsion Endless Pool lets you have it all.

With two swim currents, you and a partner can swim or exercise at the same time, each at your own independently controlled speed. Competitive pairs can challenge each other with every swim!

Swim Together, Stay Together. Call today. **800-732-8660** 

#### As Seen on TV

NBC's hit weight-loss show, *The Biggest Loser*, used a Dual-Propulsion Endless Pool for their contestants. Complete with two hydraulically powered underwater treadmills, the adjustable-speed current delivered a progressively challenging, low-impact workout.

A swimming machine made for two