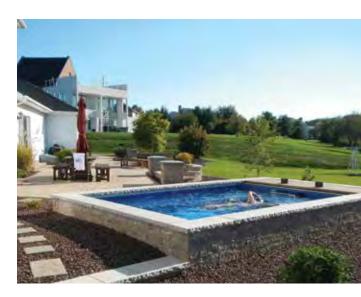

## AN OASIS OUTSIDE YOUR DOOR

A compact Endless Pool can fit in almost any backyard, no matter the size.

Compared to traditional pools, the Endless Pool requires less maintenance, heats more affordably, and preserves more of your property for gardening and other recreation.

#### **BACKYARD**

The backyard pool has long been a vital part of the American Dream of homeownership. An Endless Pool lets you realize that dream with more versatility for swimming and exercise as well as a smaller footprint to maximize the rest of your yard.

## **DECK/PATIO**

The perfect centerpiece for a new or existing patio, the Endless Pool lets you create an at-home sanctuary for exercise and entertaining.

Its small footprint gives you added versatility. Build a deck around your pool to create an in-ground feel without the cost of excavation. Or recess the pool into a deck and add extra-wide coping to create poolside seating.

## **PLACEMENT**

Adding to the flexibility of our pool, they can be installed above-ground, partially in-ground or fully in-ground.

**Backyard installations** 

New outdoor spaces

**Above-ground** 

**Partially In-Ground** 