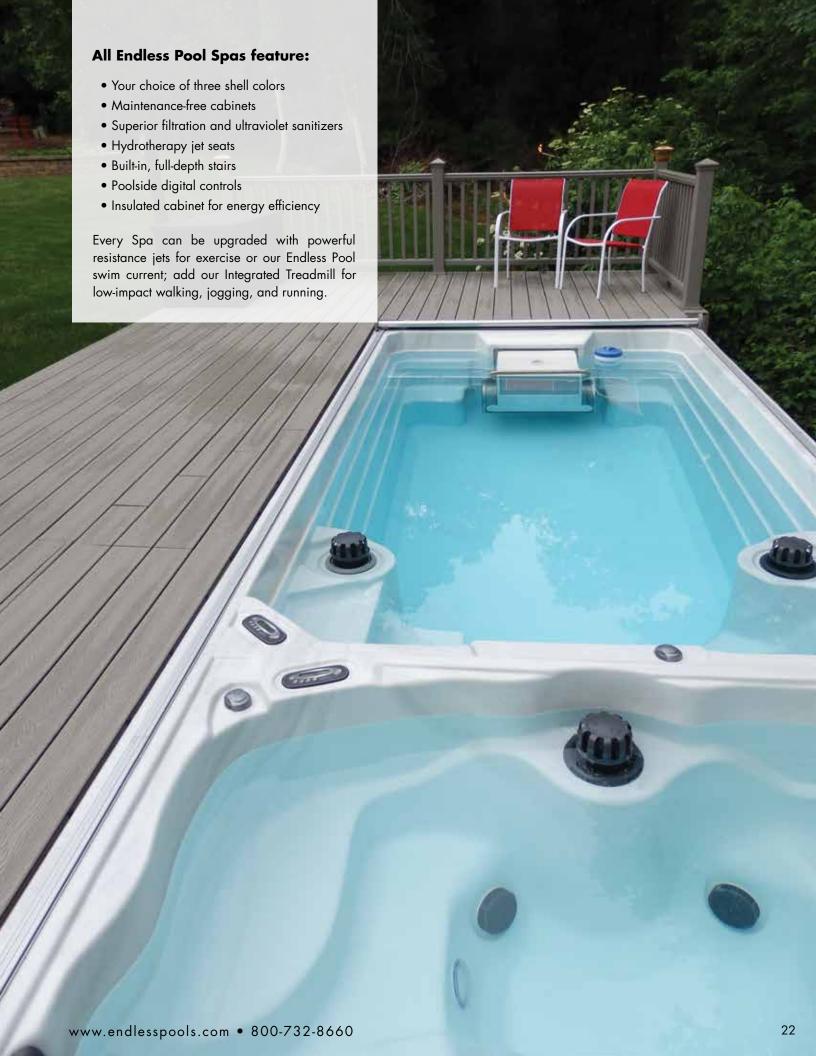

# **ENDLESS POOLS® SPA SERIES**

Spa luxury. Endless Pool efficiency. You can have it all.

Our beautifully sculpted acrylic spa turns your home into a year-round oasis. Swim, exercise, play, entertain – it's the perfect 'staycation' destination for family, friends, and solo retreats.

Your Endless Pool Spa arrives pre-plumbed and ready to install on any sound, level surface: transform your patio, convert your garage into an aquatic escape, or dedicate new construction to your future wellbeing.

Just sink into our ergonomically designed spa seats, and you're within easy reach of the push-button controls. Turn up the hydrotherapy jets to melt your stress away, or set the mood with the spa's underwater lighting.